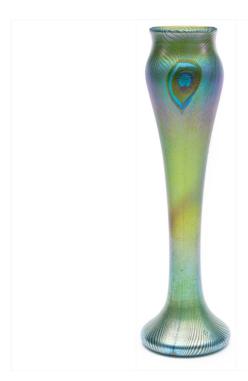

## Lot 106

Estimate: £4000 - £6000 + Fees

A 'Peacock' Favrile glass vase, by Tiffany Studios, circa

A 'Peacock' Favrile glass vase, by Tiffany Studios, circa 1896, engraved '1984' and partially engraved 'LCT', 36.5cm high.

Inner rim diameter is 6.5cm. No cracks or hairlines. The base is etched 'F.(1?)984' and partially LCT. No significant scratches.