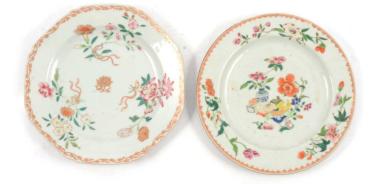

## Chinese porcelain octagonal shape plate, and another polychrome decorated Chinese plate.

A Chinese porcelain octagonal shape plate, probably Qianlong, decorated with floral sprays, 22cm; and another polychrome decorated Chinese plate.

Qty: 2

Octagonal shape plate - minor loss of paint to some areas, small chip to underside of rim Other plate - minor loss of paint, nibbles to rim Please see additional uploaded images.